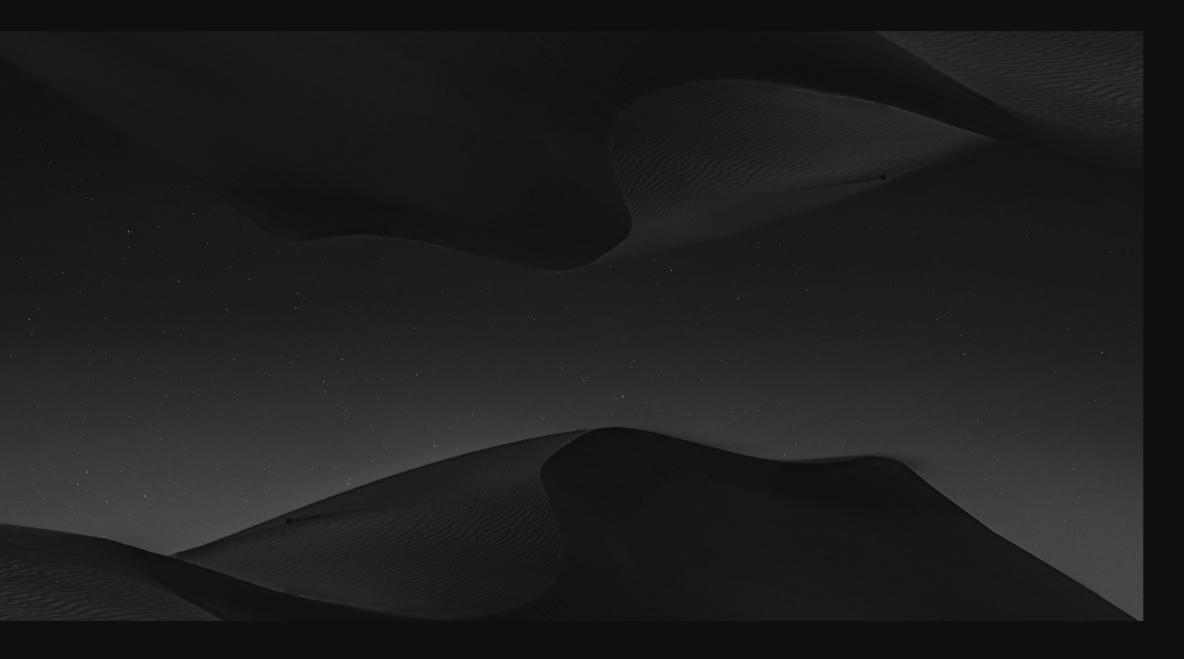

#### Black Diamond Towers

Created to last for centuries, like the timeless design of the great pyramids made in three. The three beautifully crafter black diamond towers are made to last.

صُمِمِت الأبراج الثلاثة على شكل الألماس الأسود لتدوم طويلاً.