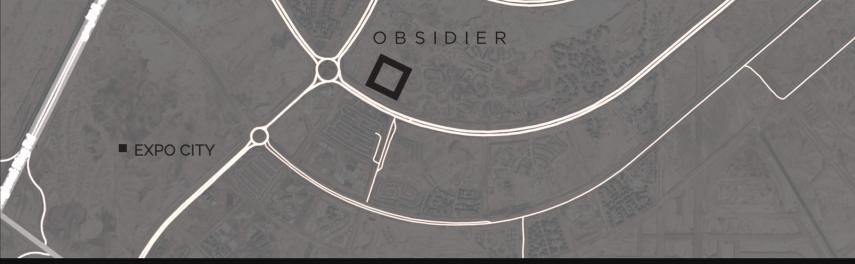

#### New Capital's Core

Located at the most remarkable location in New Capital, The Green River, Obsidier is positioned as one of the Big 7 at the City's downtown.

# The Location

Our prime location is equidistant from both the Cathedral and Expo City. Overlooking the Green River with and excellent access from Ben Zayed Road. It is also in the vicinity of the Diplomatic District and minutes away from the opera house, St.Regis Hotel the EGYPTIAN museam.