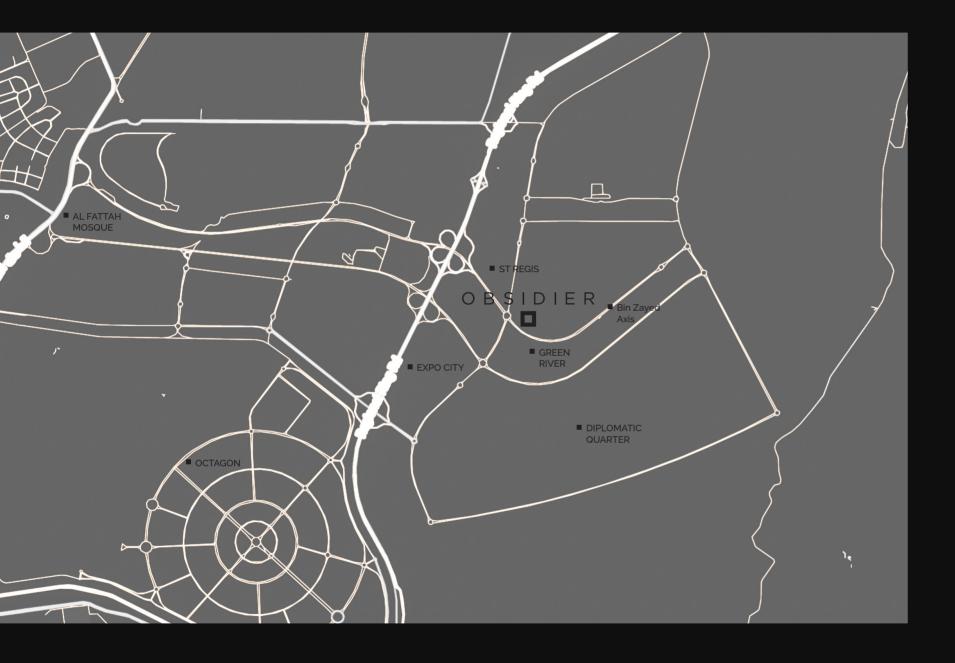

#### New Capital's Core

Located at the most remarkable location in New Capital, The Green River, Obsidier is positioned as one of the Big 7 at the City's downtown.

#### Interesting Data:

- A class villas residential complex views
- Iconic tower direct view
- Expo city minutes away
- At the prestigious R7 District
- By Mosque of Egypt
- 50 meters access through downtown up-to financial and governmental district
- 4km to main regional road
- 300 m to Al masa Square

# The Location

Our prime location is equidistant from both the Cathedral and Expo City. Overlooking the Green River with and excellent access from Ben Zayed Road. It is also in the vicinity of the Diplomatic District and minutes away from the opera house, St.Regis Hotel the EGYPTIAN museam.